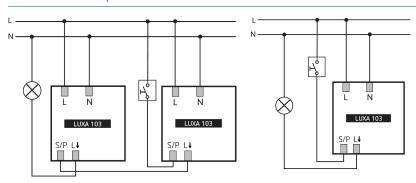

p > 8 W                 | 400 W                                                                          |  |  |
| Lamps                          | Incandescent/halogen lamps,<br>fluorescent lamps, Energy saving<br>lamps, LEDs |  |  |
| Remote controlled              | ✓                                                                              |  |  |
| Ambient temperature            | -25°C 55°C                                                                     |  |  |
| Type of protection             | IP 54                                                                          |  |  |
|                                |                                                                                |  |  |

## LUXA 103 S360-100-12 AP WH

Item no.: 1030062



### Connection example



### Detection range for planning applications at a temperature of 21 °C

| Mounting height (A) | Sitting (S) | Diagonally (T) | Head on to (R) |
|---------------------|-------------|----------------|----------------|
| 2.5 m               | 13 m²   4 m | 78 m²   10 m   | 28 m²   6 m    |
| 3 m                 | 20 m²   5 m | 113 m²   12 m  | 28 m²   6 m    |
| 3.5 m               | 20 m²   5 m | 78 m²   10 m   | 28 m²   6 m    |





## LUXA 103 S360-100-12 AP WH

Item no.: 1030062



### Scale drawings





#### Accessories

theSenda P Item no.: 9070910



Surface box LUXA 103 GR Item no.: 9070844



Item no.: 9070911

theSenda S



theSenda B Item no.: 9070985



Surface box LUXA 103 BK Item no.: 9070843