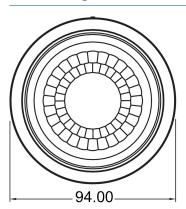

| IP 54                                                                          |  |  |
|                                |                                                                                |  |  |

## LUXA 103 S360-100-12 AP WH

Item no.: 1030062



### Connection example



### Detection range for planning applications at a temperature of 21 °C

| Mounting height (A) | Sitting (S) | Diagonally (T) | Head on to (R) |
|---------------------|-------------|----------------|----------------|
| 2.5 m               | 13 m²   4 m | 78 m²   10 m   | 28 m²   6 m    |
| 3 m                 | 20 m²   5 m | 113 m²   12 m  | 28 m²   6 m    |
| 3.5 m               | 20 m²   5 m | 78 m²   10 m   | 28 m²   6 m    |





## LUXA 103 S360-100-12 AP WH

Item no.: 1030062



### Scale drawings





#### Accessories

theSenda P Item no.: 9070910



Surface box LUXA 103 GR Item no.: 9070844



Item no.: 9070911

theSenda S



theSenda B Item no.: 9070985



Surface box LUXA 103 BK Item no.: 9070843