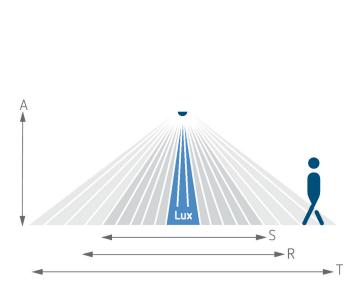

### Detection range for planning applications at a temperature of 21 °C

| Mounting height (A) | Sitting (S) | Diagonally (T) | Head on to (R) |
|---------------------|-------------|----------------|----------------|
| 2.5 m               | 13 m²   4 m | 78 m²   10 m   | 28 m²   6 m    |
| 3 m                 | 20 m²   5 m | 113 m²   12 m  | 28 m²   6 m    |
| 3.5 m               | 20 m²   5 m | 78 m²   10 m   | 28 m²   6 m    |