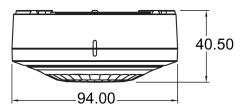

IP 54                                                                          |  |  |
|                                |                                                                                |  |  |

## LUXA 103 S360-100-12 AP WH

Item no.: 1030062



### Connection example



### Detection range for planning applications at a temperature of 21 °C

| Mounting height (A) | Sitting (S) | Diagonally (T) | Head on to (R) |
|---------------------|-------------|----------------|----------------|
| 2.5 m               | 13 m²   4 m | 78 m²   10 m   | 28 m²   6 m    |
| 3 m                 | 20 m²   5 m | 113 m²   12 m  | 28 m²   6 m    |
| 3.5 m               | 20 m²   5 m | 78 m²   10 m   | 28 m²   6 m    |





## LUXA 103 S360-100-12 AP WH

Item no.: 1030062



### Scale drawings





#### Accessories

theSenda P Item no.: 9070910



Surface box LUXA 103 GR Item no.: 9070844



Item no.: 9070911

theSenda S



theSenda B Item no.: 9070985



Surface box LUXA 103 BK Item no.: 9070843